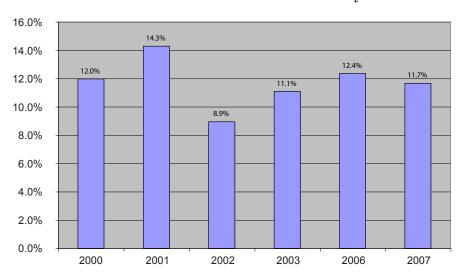

## **Percent of Vermont Children in Poverty**

Source: U.S. Census Bureau, American Community Survey

## Vermont Median Household Income, in 2007 dollars

Source: U.S. Census Bureau, American Community Survey

The U.S. Census Bureau has been changing the way it collects data for the American Community Survey. By increasing the sample size, it is developing better information on smaller population groups. Because of changes in survey methodology, data collected in 2004 and 2005 cannot be validly compared with 2007 data. In the charts above, the data for 2004 and 2005 were removed.