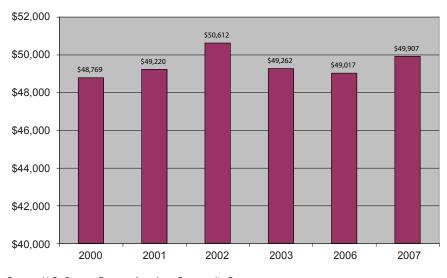

## Vermont Median Household Income, in 2007 dollars

Source: U.S. Census Bureau, American Community Survey

The U.S. Census Bureau has been changing the way it collects data for the American Community Survey. By increasing the sample size, it is developing better information on smaller population groups. Because of changes in survey methodology, data collected in 2004 and 2005 cannot be validly compared with 2007 data. In the charts above, the data for 2004 and 2005 were removed.